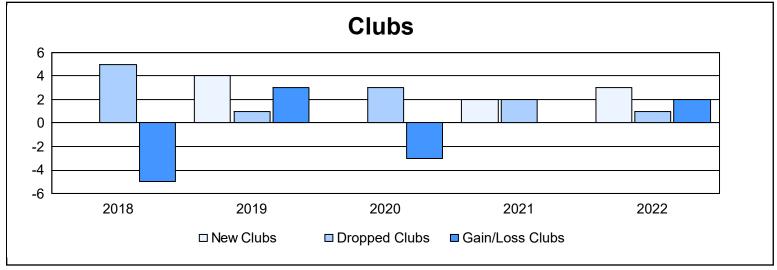

District F 2

As of June 2022 Cumulative

| Year      | New<br>Clubs | Dropped<br>Clubs | Gain/<br>Loss<br>Clubs | New<br>Members | Charter<br>Members | Reinstate<br>Members | Transfer<br>Members | Total<br>Member<br>Added | Total<br>Members<br>Dropped | Gain/<br>Loss<br>Members |
|-----------|--------------|------------------|------------------------|----------------|--------------------|----------------------|---------------------|--------------------------|-----------------------------|--------------------------|
| 2017-2018 | 0            | 5                | -5                     | 149            | 14                 | 44                   | 0                   | 207                      | 550                         | -343                     |
| 2018-2019 | 4            | 1                | 3                      | 84             | 104                | 5                    | 2                   | 195                      | 173                         | 22                       |
| 2019-2020 | 0            | 3                | -3                     | 52             | 0                  | 15                   | 5                   | 72                       | 227                         | -155                     |
| 2020-2021 | 2            | 2                | 0                      | 183            | 51                 | 38                   | 3                   | 275                      | 228                         | 47                       |
| 2021-2022 | 3            | 1                | 2                      | 173            | 178                | 39                   | 5                   | 395                      | 187                         | 208                      |
| Average   | 2            | 2                | -1                     | 128            | 69                 | 28                   | 3                   | 229                      | 273                         | -44                      |