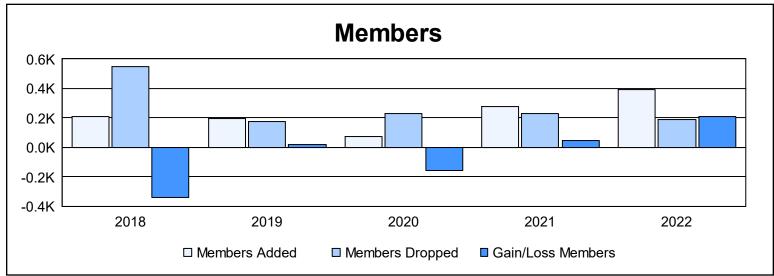

District F 2

As of June 2022 Cumulative

| Year      | New<br>Clubs | Dropped<br>Clubs | Gain/<br>Loss<br>Clubs | New<br>Members | Charter<br>Members | Reinstate<br>Members | Transfer<br>Members | Total<br>Member<br>Added | Total<br>Members<br>Dropped | Gain/<br>Loss<br>Members |
|-----------|--------------|------------------|------------------------|----------------|--------------------|----------------------|---------------------|--------------------------|-----------------------------|--------------------------|
| 2017-2018 | 0            | 5                | -5                     | 149            | 14                 | 44                   | 0                   | 207                      | 550                         | -343                     |
| 2018-2019 | 4            | 1                | 3                      | 84             | 104                | 5                    | 2                   | 195                      | 173                         | 22                       |
| 2019-2020 | 0            | 3                | -3                     | 52             | 0                  | 15                   | 5                   | 72                       | 227                         | -155                     |
| 2020-2021 | 2            | 2                | 0                      | 183            | 51                 | 38                   | 3                   | 275                      | 228                         | 47                       |
| 2021-2022 | 3            | 1                | 2                      | 173            | 178                | 39                   | 5                   | 395                      | 187                         | 208                      |
| Average   | 2            | 2                | -1                     | 128            | 69                 | 28                   | 3                   | 229                      | 273                         | -44                      |